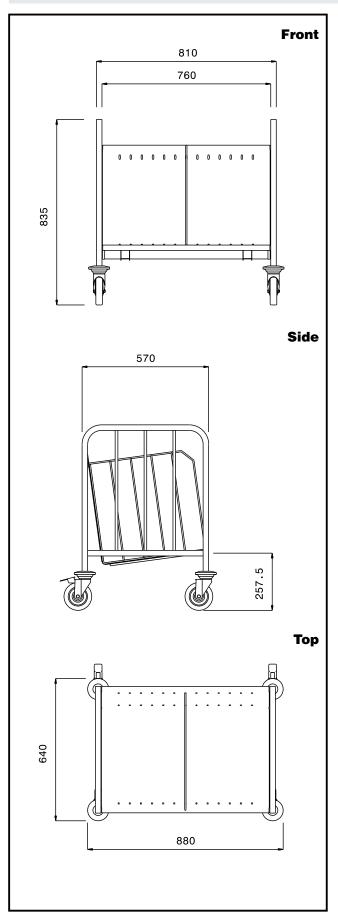

## **Key Information:**

External dimensions, Width:

361292 (SPV1) 880 mm
External dimensions, Depth: 640 mm
External dimensions, Height: 835 mm
Net weight: 20 kg

Service Trolleys 1-side Trolley for 300 1/1 EN trays