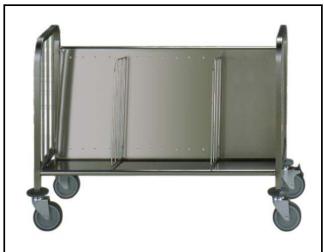

## Service Trolleys 1-side Trolley for 300 1/1 EN trays

| ITEM #  |  |
|---------|--|
| MODEL # |  |
| NAME #  |  |
| SIS #   |  |
| AIA #   |  |

361292 (SPV1)

1-side trolley for 300 1/1 EN travs

#### Item No.

Constructed in 304 AISI stainless steel. Framework inin square 25x25mm tubing, completely welded. Seamless base and back shelves with upturned edges. Shelves are welded to the framework. Base shelf is inclined. The tray divider, in chromium plated galvanized steel wire, can be placed in different positions. The handles are an extension of the load-bearing frame. N. 4 swivelling castors, two with brakes, mm125 in diameter, fitted with plastic humpers

Capacity: n. 300x1/1EN stacked trays.

#### **Main Features**

- Seamless inclined base and back shelves with upturn edges welded to the framework.
- 4 pivoting Ø 125 mm wheels, 2 of which with brakes, fitted with plastic bumpers
- Framework in square 25x25 mm tubing, completely welded.
- Plate divider in chromium plated galvanized steel wire, that can be placed in different positions
- Accomodates 300 EN 1/1 Trays.

### Construction

Constructed entirely in 304 AISI stainless steel.

**APPROVAL:** 